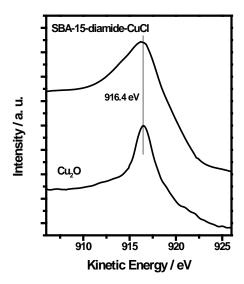

**Fig. 1S** Cu (2p<sub>3/2</sub>) X-ray photoelectron spectra for the SBA-15-diamide-CuCl sample.

**Fig. 2S**. Cu (LMM) Auger spectra for the as prepared SBA-15-diamide-CuCl sample. For the sake of comparison, the reference sample of standard Cu<sub>2</sub>O is also included.