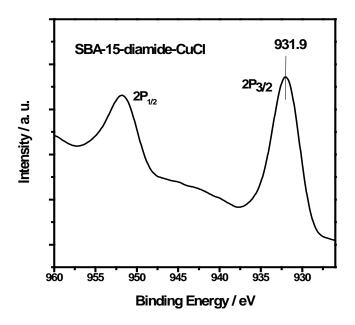

**Fig. 1S** Cu (2p<sub>3/2</sub>) X-ray photoelectron spectra for the SBA-15-diamide-CuCl sample.

**Fig. 2S**. Cu (LMM) Auger spectra for the as prepared SBA-15-diamide-CuCl sample. For the sake of comparison, the reference sample of standard Cu<sub>2</sub>O is also included.